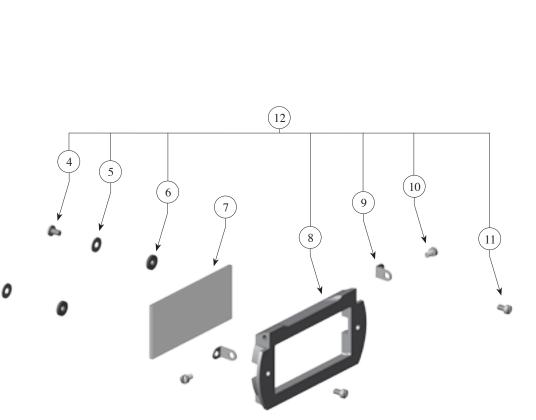

## Miller Diving® 400 Face Guard P/N 905-137 and Weld Shield P/N 905-138 Assemblies

| Loc.# | Part #            | Description                                                          |
|-------|-------------------|----------------------------------------------------------------------|
| 1     | 960-113           | Face Guard                                                           |
| 2     | 930-112           | Screw                                                                |
| 3     | 905-137           | Face Guard Assembly (required for mounting Weld Shield Assembly #12) |
| 4     | 330-026           | Screw                                                                |
| 5     | 930-423           | Washer                                                               |
| 6     | 930-117           | Rubber Washer                                                        |
| 7     | 525-405, 406, 407 | Lens                                                                 |
| 8     | 960-114           | Weld Shield                                                          |
| 9     | 940-115           | Hinge                                                                |
| 10    | 930-116           | Screw                                                                |
| 11    | 930-047           | Screw                                                                |
| 12    | 905-138           | Weld Shield Assembly (requires #3 for mounting)                      |

Lenses are available separately as
Part #525- 405 lens light, #525- 406 lens medium, #525- 407 lens dark